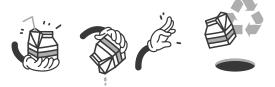

## GET IT READY ...

- Screw on cap
- OR
- Push in straw

#### **DROP IT IN THE BIN!**

• Place recyclable beverage container in the designated recycling bin.

At the end of lunch, recyclable beverage containers will be picked up by the school's Moo Crew (or brought to the recycling station by a student volunteer). All collected beverage containers will be emptied of leftover liquids and placed in the recycling bin.